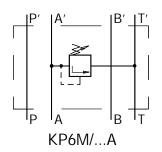

## **SYMBOL**

Rated pressure: up to 100 bar.-10 up to 200 bar.-20 up to 320 bar.-32

Function: at line A to T - A

at line B to T - B at line P to T - P at line A and B to T - AB at line A to B & at B to A - AB2