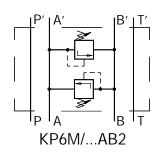

## **SYMBOL**

Rated pressure: up to 100 bar.-10 up to 200 bar.-20 up to 320 bar.-32

Function: at line A to T - A

at line B to T - B at line P to T - P at line A and B to T - AB at line A to B & at B to A - AB2