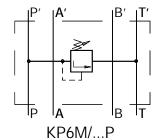

## **SYMBOL**

Rated pressure: up to 100 bar.-10 up to 200 bar.-20 up to 320 bar.-32

Function: at line A to T - A

at line B to T - B at line P to T - P at line A and B to T - AB at line A to B & at B to A - AB2