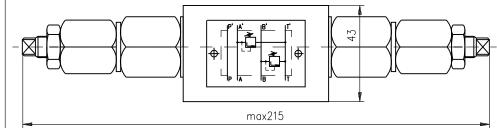

- ✓ Pressure relief valve with pilot operation.
- ✓ Adjustment of the pressure range at line A to T: KP6M/10A, KP6M/20A, KP6M/32A.
- ✓ Adjustment of the pressure range at line B to T: KP6M/10B, KP6M/20B, KP6M/32B.
- ✓ Adjustment of the pressure range at line P to T: KP6M/10P , KP6M/20P , KP6M/32P.
- ✓ Adjustment of the pressure range at line A&B to T: KP6M/10AB , KP6M/20AB , KP6M/32AB.
- ✓ Adjustment of the pressure range at line A to B&B to A: KP6M/10A, KP6M/20A, KP6M/32A.
- ✓ The pressure relief valve protects the hydraulic drives of overloading or damaging by limiting or maintaining a constant pressure. There is a possibility for the pressure range adjustment at a definite range.
- ✓ Mounting surface CETOP3 (NG6)

### **DIMENSIONS**



KP6M/...B; KP6M/...P



KP6M/...AB2 KP6M/...AB





#### Mounting surface



We reserve the right to change specifications without notice.

www.caproni.bg

KP6M-1-May 2016



# **RELIEF VALVE**

KP6M/...

## **SYMBOL**

## **ORDERING CODE**











|                  | KP | 6 | M | / | *** | - | *** |
|------------------|----|---|---|---|-----|---|-----|
|                  |    |   |   |   |     |   |     |
| Relief valve     |    |   |   |   |     |   |     |
| Nominal bore 6mm |    |   |   |   |     |   |     |
| Modular mounting |    |   |   |   |     |   |     |

Rated pressure: up to 100 bar.-10 up to 200 bar.-20 up to 320 bar.-32

Function: at line A to T - A

at line B to T - B at line P to T - P at line A and B to T - AB at line A to B & at B to A - AB2

## **TECHNICAL DATA**

| Weight