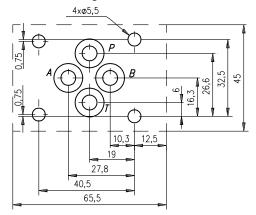

### **DIMENSIONS**

KP6M/...B; KP6M/...P

KP6M/...AB2 KP6M/...AB

#### Mounting surface

We reserve the right to change specifications without notice.

www.caproni.bg

KP6M-1-May 2016