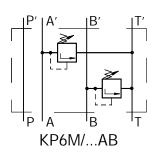

## **SYMBOL**

Rated pressure: up to 100 bar.-10 up to 200 bar.-20 up to 320 bar.-32

Function: at line A to T - A

at line B to T - B at line P to T - P at line A and B to T - AB at line A to B & at B to A - AB2