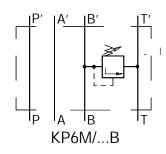

## **SYMBOL**

Rated pressure: up to 100 bar.-10 up to 200 bar.-20 up to 320 bar.-32

Function: at line A to T - A

at line B to T - B at line P to T - P at line A and B to T - AB at line A to B & at B to A - AB2